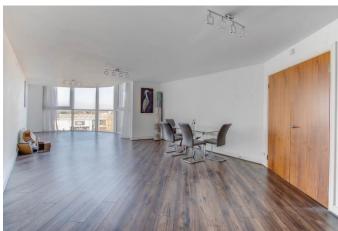

In summary, this property offers an entrance hall featuring a storage cupboard, leading seamlessly to the open-plan lounge/kitchen/diner. The kitchen is equipped with integrated electric hob, oven, and fridge/freezer, while the generously sized lounge boasts panoramic floor-to-ceiling windows. Complementing this apartment are two double bedrooms and a spacious bathroom featuring a shower over the bath.

### **Details:**

**Lounge/Kitchen/Diner** 44'5" (13.54) (13.54) x 14'5" (4.4) (4.4) (both max)

**Master Bedroom** 15'9" x 10'1" (4.8m x 3.07m) both max)

**Bedroom Two** 13'10" x 9'7" (4.22m x 2.92m)

**Bathroom** 6'9" x 5'5" (2.06m x 1.65m)