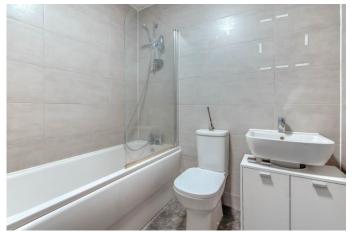

In summary, this property offers an entrance hall featuring a storage cupboard, leading seamlessly to the open-plan lounge/kitchen/diner. The kitchen is equipped with integrated electric hob, oven, and fridge/freezer, while the generously sized lounge boasts panoramic floor-to-ceiling windows. Complementing this apartment are two double bedrooms and a spacious bathroom featuring a shower over the bath.

### **Details:**

**Lounge/Kitchen/Diner** 44'5" (13.54) (13.54) x 14'5" (4.4) (4.4) (both max)

**Master Bedroom** 15'9" x 10'1" (4.8m x 3.07m) both max)

**Bedroom Two** 13'10" x 9'7" (4.22m x 2.92m)

**Bathroom** 6'9" x 5'5" (2.06m x 1.65m)