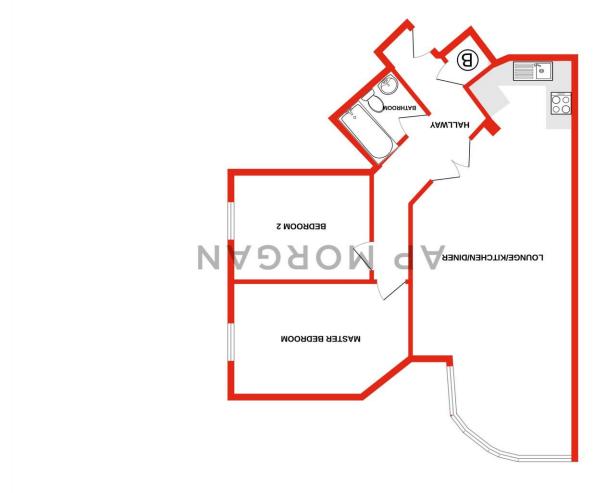

In summary, this property offers an entrance hall featuring a storage cupboard, leading seamlessly to the open-plan lounge/kitchen/diner. The kitchen is equipped with integrated electric hob, oven, and fridge/freezer, while the generously sized lounge boasts panoramic floor-to-ceiling windows. Complementing this apartment are two double bedrooms and a spacious bathroom featuring a shower over the bath.

### **Details:**

**Lounge/Kitchen/Diner** 44'5" (13.54) (13.54) x 14'5" (4.4) (4.4) (both max)

**Master Bedroom** 15'9" x 10'1" (4.8m x 3.07m) both max)

**Bedroom Two** 13'10" x 9'7" (4.22m x 2.92m)

**Bathroom** 6'9" x 5'5" (2.06m x 1.65m)