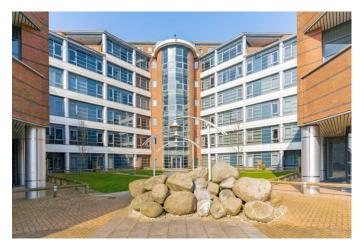

In summary, this property offers an entrance hall featuring a storage cupboard, leading seamlessly to the open-plan lounge/kitchen/diner. The kitchen is equipped with integrated electric hob, oven, and fridge/freezer, while the generously sized lounge boasts panoramic floor-to-ceiling windows. Complementing this apartment are two double bedrooms and a spacious bathroom featuring a shower over the bath.