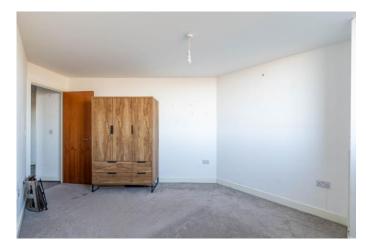

In summary, this property offers an entrance hall featuring a storage cupboard, leading seamlessly to the open-plan lounge/kitchen/diner. The kitchen is equipped with integrated electric hob, oven, and fridge/freezer, while the generously sized lounge boasts panoramic floor-to-ceiling windows. Complementing this apartment are two double bedrooms and a spacious bathroom featuring a shower over the bath.

### **Details:**

**Lounge/Kitchen/Diner** 44'5" (13.54) (13.54) x 14'5" (4.4) (4.4) (both max)

**Master Bedroom** 15'9" x 10'1" (4.8m x 3.07m) both max)

**Bedroom Two** 13'10" x 9'7" (4.22m x 2.92m)

**Bathroom** 6'9" x 5'5" (2.06m x 1.65m)