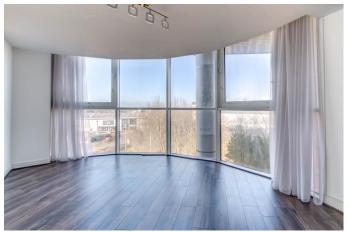

In summary, this property offers an entrance hall featuring a storage cupboard, leading seamlessly to the open-plan lounge/kitchen/diner. The kitchen is equipped with integrated electric hob, oven, and fridge/freezer, while the generously sized lounge boasts panoramic floor-to-ceiling windows. Complementing this apartment are two double bedrooms and a spacious bathroom featuring a shower over the bath.

### **Details:**

**Lounge/Kitchen/Diner** 44'5" (13.54) (13.54) x 14'5" (4.4) (4.4) (both max)

**Master Bedroom** 15'9" x 10'1" (4.8m x 3.07m) both max)

**Bedroom Two** 13'10" x 9'7" (4.22m x 2.92m)

**Bathroom** 6'9" x 5'5" (2.06m x 1.65m)