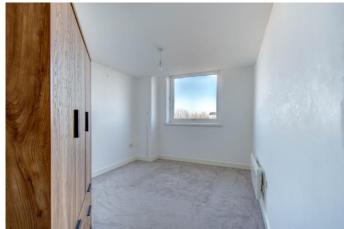

In summary, this property offers an entrance hall featuring a storage cupboard, leading seamlessly to the open-plan lounge/kitchen/diner. The kitchen is equipped with integrated electric hob, oven, and fridge/freezer, while the generously sized lounge boasts panoramic floor-to-ceiling windows. Complementing this apartment are two double bedrooms and a spacious bathroom featuring a shower over the bath.

### **Details:**

**Lounge/Kitchen/Diner** 44'5" (13.54) (13.54) x 14'5" (4.4) (4.4) (both max)

**Master Bedroom** 15'9" x 10'1" (4.8m x 3.07m) both max)

**Bedroom Two** 13'10" x 9'7" (4.22m x 2.92m)

**Bathroom** 6'9" x 5'5" (2.06m x 1.65m)