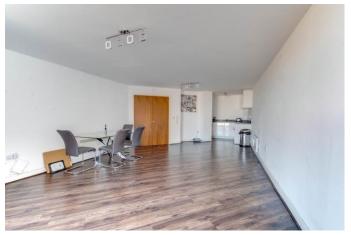

In summary, this property offers an entrance hall featuring a storage cupboard, leading seamlessly to the open-plan lounge/kitchen/diner. The kitchen is equipped with integrated electric hob, oven, and fridge/freezer, while the generously sized lounge boasts panoramic floor-to-ceiling windows. Complementing this apartment are two double bedrooms and a spacious bathroom featuring a shower over the bath.

### **Details:**

**Lounge/Kitchen/Diner** 44'5" (13.54) (13.54) x 14'5" (4.4) (4.4) (both max)

**Master Bedroom** 15'9" x 10'1" (4.8m x 3.07m) both max)

**Bedroom Two** 13'10" x 9'7" (4.22m x 2.92m)

**Bathroom** 6'9" x 5'5" (2.06m x 1.65m)