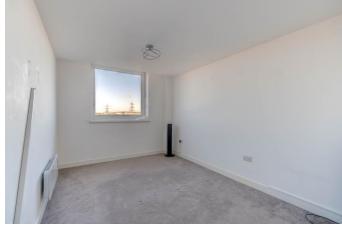

In summary, this property offers an entrance hall featuring a storage cupboard, leading seamlessly to the open-plan lounge/kitchen/diner. The kitchen is equipped with integrated electric hob, oven, and fridge/freezer, while the generously sized lounge boasts panoramic floor-to-ceiling windows. Complementing this apartment are two double bedrooms and a spacious bathroom featuring a shower over the bath.

### **Details:**

**Lounge/Kitchen/Diner** 44'5" (13.54) (13.54) x 14'5" (4.4) (4.4) (both max)

**Master Bedroom** 15'9" x 10'1" (4.8m x 3.07m) both max)

**Bedroom Two** 13'10" x 9'7" (4.22m x 2.92m)

**Bathroom** 6'9" x 5'5" (2.06m x 1.65m)