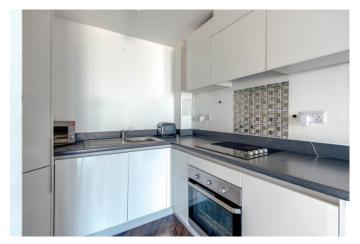

In summary, this property offers an entrance hall featuring a storage cupboard, leading seamlessly to the open-plan lounge/kitchen/diner. The kitchen is equipped with integrated electric hob, oven, and fridge/freezer, while the generously sized lounge boasts panoramic floor-to-ceiling windows. Complementing this apartment are two double bedrooms and a spacious bathroom featuring a shower over the bath.